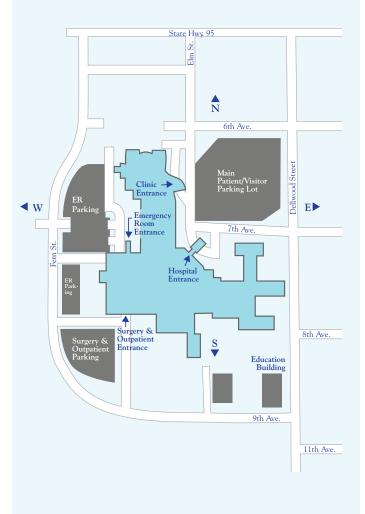

#### FROM THE NORTH

- From Highway 95 in Cambridge, go south on Dellwood Street (also marked Hwy 293)
- Follow Dellwood to 9th Avenue and turn right on 9th Ave.
- Look for the Surgery & Outpatient Services entrance on your right. Parking is available near the Surgery & Outpatient Services entrance.

### FROM THE SOUTH

- From Main Street, turn left on 11th Avenue.
- Turn right on Dellwood.
- Turn left on 9th Avenue
- Look for the Surgery & Outpatient Services entrance on your right. Parking is available near the Surgery & Outpatient Services entrance.