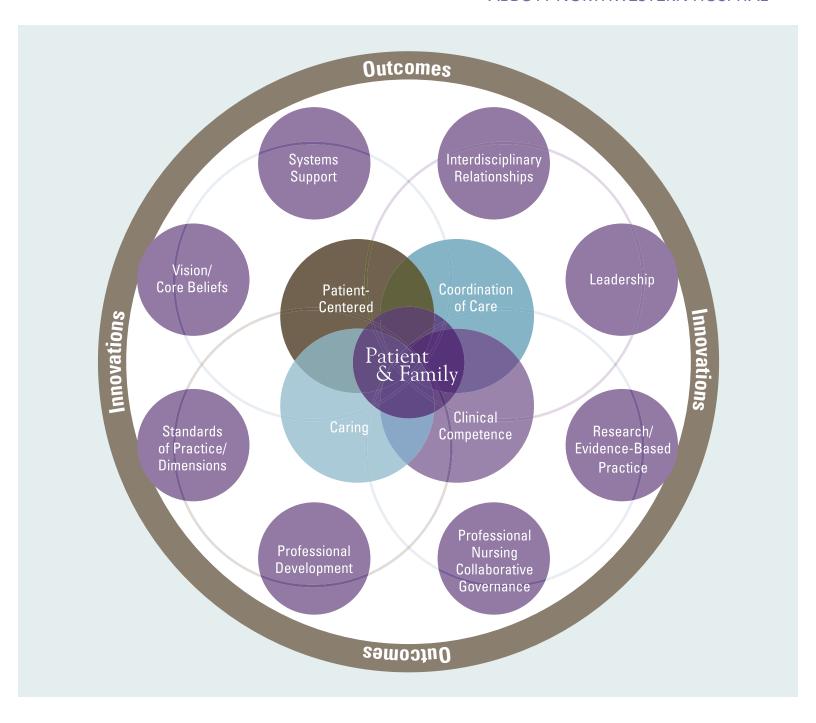

## **Professional Nursing Practice Model**

Built on the foundations of the individual relationships nurses establish with patients and families, the Professional Nursing Practice Model incorporates all of the components necessary for the delivery of exceptional nursing care.

The Professional Nursing Practice Model diagram provides a visual representation of the fundamental components of nursing practice that are defined in the Allina Health Charter for Professional Nursing Practice. The model is meant to demonstrate all of the things nurses inherently know as part of their professional practice.