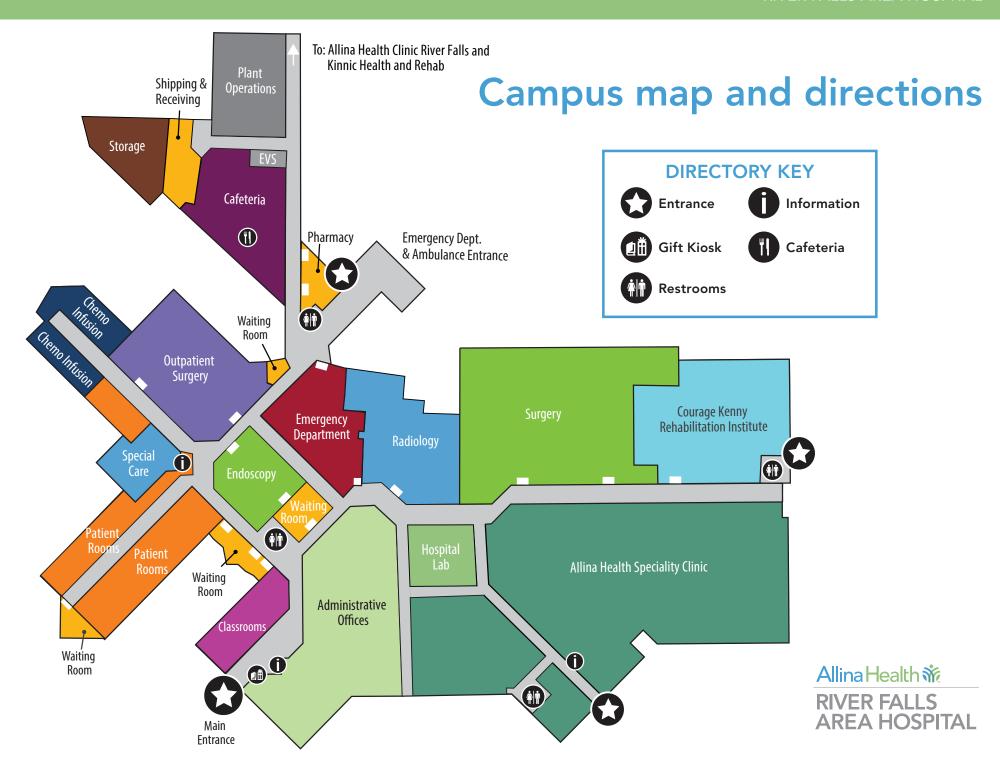

River Falls Area Hospital and Speciality Clinic

1629 East Division Street, River Falls, WI 54022 715-307-6000 allinahealth.org/riverfalls

Allina Health Orthopedics by Twin Cities Orthopedics 715-307-6425 Virginia Piper Cancer Center

#### Cafeteria

Meals are served in the Cozy Corner Cafe:

- 7:30-9 a.m.
- 11 a.m.-1:30 p.m.
- 4:30-6 p.m.

Snacks and beverages are available from the vending machines in the café at any time.

#### Security

The hospital may be accessed through the main entrance from 5:30 a.m.-8 p.m. Outside of these times, enter through the Emergency Department.