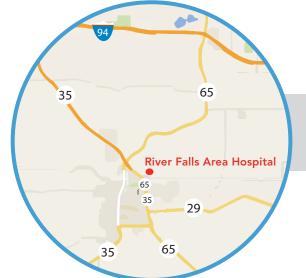

## **Directions to River Falls campus**

#### Southbound from I-94 W (from Hudson)

Take exit 3 off I-94. Head south on WI-35. Turn left off WI-35. Turn left on East Division Street/ County Road M. Turn left onto hospital campus.

# Southbound on Highway 65 (from Roberts/Hammond/Baldwin)

Head south on WI-65. Turn left on Liberty Road. Turn right on East Division Street/County Road M. Turn right onto hospital campus.

#### North-eastbound on Highway 35 (from Prescott)

Head north on WI-35. Turn right on Cemetery Road. Follow signs for WI-35/WI-65 across two roundabouts. Turn right off WI-35/WI-65. Turn left on East Division Street/County Road M. Turn left onto hospital campus.

### North-westbound on Highway 65 (from Ellsworth)

Head north on WI-65. Follow signs for WI-35/WI-65 across roundabout. Turn right off WI-35/WI-65. Turn left on East Division Street/County Road M. Turn left onto hospital campus.

### Westbound on Highway 29 (from Spring Valley)

Drive west on WI-29. Turn right on WI-35/WI-65. Turn right off WI-35/WI-65. Turn left on East Division Street/County Road M. Turn left onto hospital campus.