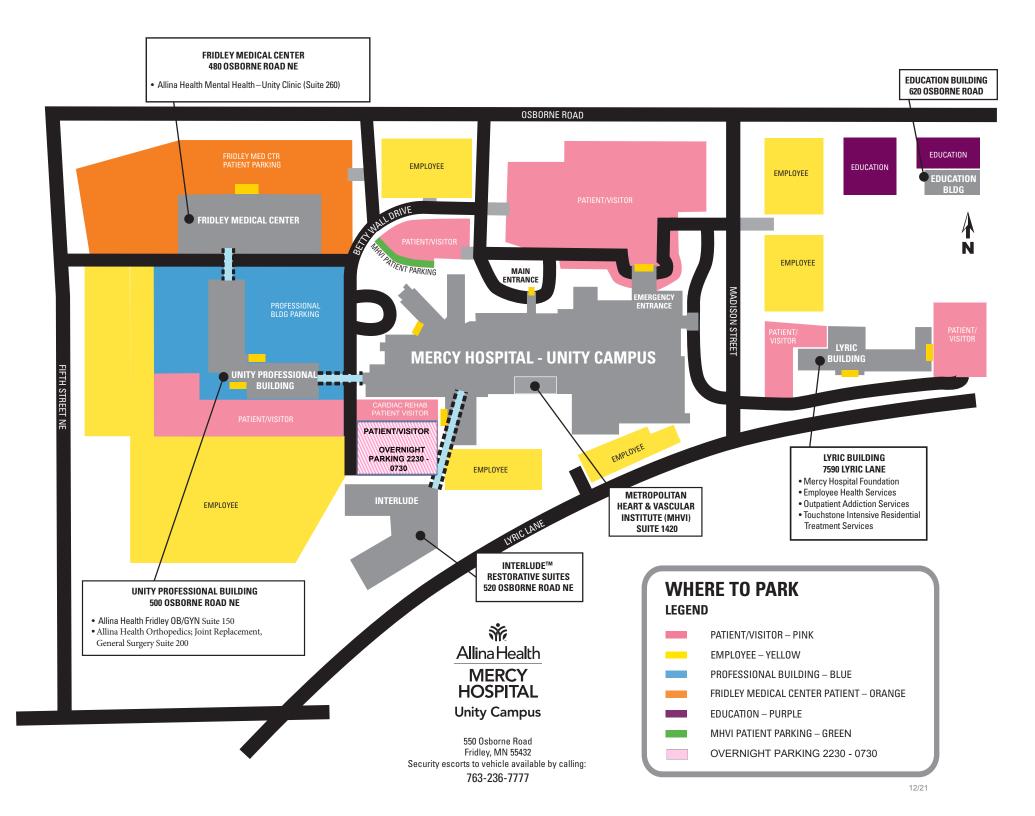

## Getting to and from Mercy Hospital – Unity Campus

The hospital is located at 550 Osborne Road, Fridley, MN 55432 (just east of University Avenue)