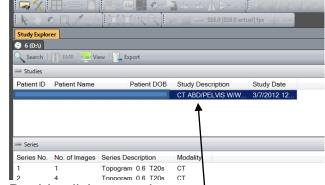

- Start
- All Programs
- Sorna
- Reviewer
  - o Reviewer Quick Guide (User Manual)
  - Reviewer (Use to view images)
- Open Reviewer program (important to open before putting CD / DVD in PC)
- Place CD / DVD in PC (*close* auto-play if it displays)
- Reviewer will open a list of studies on the CD / DVD

- Double click on study to open
- Use tool bars to manipulate images as needed.