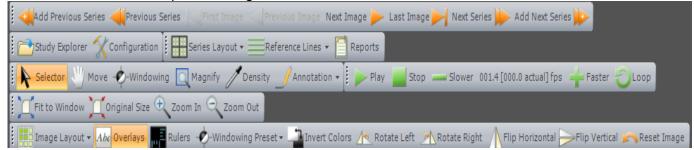

## **EMI TIP SHEET**

Date Created / Last Reviewed: <u>4/21/15</u> Application Affected: <u>OUTSIDE CD</u>

## Subject: VIEWING NON-ALLINA CD's

## **Details:**

Some non-Allina CD / DVD's contain viewers which are not compatible with Windows 7. When viewing non-Allina CD's, please use the Reviewer software available on the PC instead of the software included on the CD.

- Start
- All Programs
- Sorna
- Reviewer
  - o Reviewer Quick Guide (User Manual)
  - Reviewer (Use to view images)
- Open Reviewer program (important to open before putting CD / DVD in PC)
- Place CD / DVD in PC (*close* auto-play if it displays)
- Reviewer will open a list of studies on the CD / DVD





- Double click on study to open
- Use tool bars to manipulate images as needed.