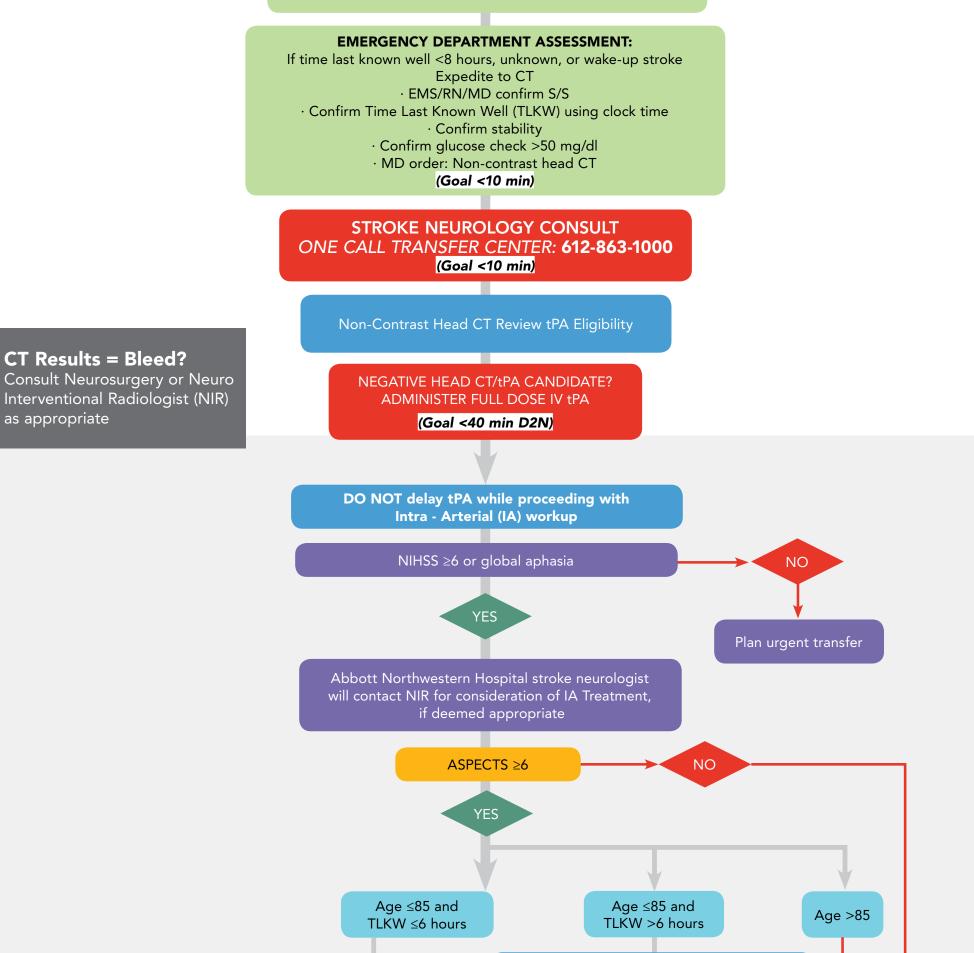

## **Referring Hospital Acute Ischemic Stroke Protocol**

PATIENT ARRIVAL VIA EMS/TRIAGE WITH S/S STROKE

To contact the Stroke Neurology Service: One Call Transfer Center *Any patient. Any time.* 612-863-1000 Obtain emergent CTA head/neck (if possible and readily available-do not delay transport) NIR calculates CTA ASPECTS

CTA ASPECTS <6

CTA ASPECTS ≥6

Transfer for emergent thrombectomy

Not optimal candidate for thrombectomy, may consider on an individual basis or plan for urgent transfer to Abbott Northwestern Hospital