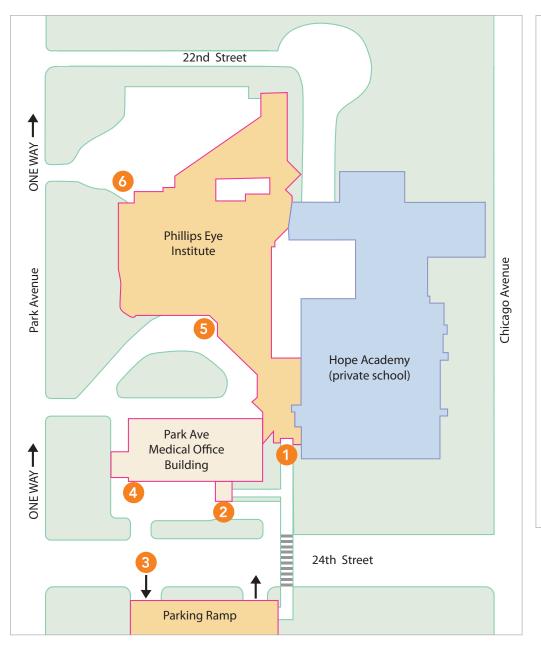

## Where to park and enter the building at Phillips Eye Institute

#### **ENTRANCES & PARKING**

- 1 24<sup>th</sup> Street entrance (use this entrance when walking from the parking ramp)
- 2 Medical Office Building entrance
- Parking ramp entrance
- 4 Handicapped parking
- 5 Main Entrance and patient drop-off and pick-up
- 6 Ear, Nose & Throat Specialty Care of Minnesota entrance

# Dropping off a patient?

Patients can be dropped off at the **Main Entrance** (5 on the map). To park in the ramp after dropping off a patient, exit the circle drive and turn right on Park Avenue (one way). Turn right on Franklin Avenue. Turn right on Chicago Avenue. Turn right on 24<sup>th</sup> Street and proceed to the parking ramp entrance (3 on the map). To walk to the hospital after parking in the ramp, cross the street and enter at the 24th Street entrance (1 on the map).