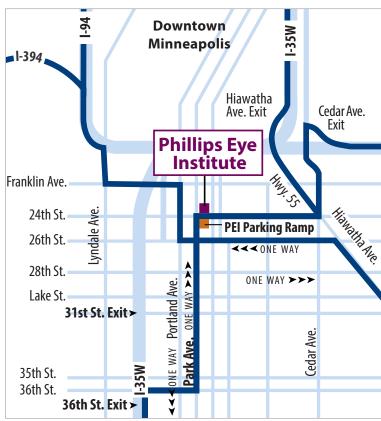

#### From the North via I-94

- Take I-94 East toward downtown Minneapolis.
- Merge left onto Lyndale Ave. and continue to Franklin Ave.
  Turn left on Franklin to Portland Ave.
- Turn right on Portland and continue to 24th St.
- To park in the ramp, turn left on 24th, cross Park Ave. and turn right into the ramp.

#### From the West

- Take I-394 East toward downtown Minneapolis.
- Take exit 8A Dunwoody Blvd./Hennepin Ave.
- Turn right on Lyndale Ave. and then slight left to stay on Lyndale. Continue to Franklin Ave.
- Turn left on Franklin to Portland Ave.
- Turn right on Portland and continue to 24th St.
- To park in the ramp, turn left on 24th, cross Park and turn right into the ramp.

#### From the South

- Take I-35W North, exiting at 36th St. Turn right on 36th St.
- Follow 36th St. to Park Ave. Turn left at Park Ave.
- To park in ramp, follow Park Ave. to 24th St. and turn right.
  Take an immediate right into the ramp.

#### From the North via I-35W

- Take I-35W South. Merge onto MN-55 E/Hiawatha Ave.
- Take Cedar Ave. exit. Turn right onto Cedar. Turn right immediately onto 24th St.
- To park in the ramp, cross Chicago Ave., turn left into the ramp.

#### From the East/St. Paul

- Take I-94 West to Cedar Ave. exit and turn left.
- Follow curve left and turn slight right to remain on Cedar.
- Turn right onto 24th St.
- To park in the ramp, cross Chicago Ave., turn left into the ramp.

#### From the East/Southeast

- Take MN 55 W/Hiawatha Ave. toward downtown Minneapolis.
- Turn left onto 26th St. to Park Ave. Turn right on Park.
- To park in the ramp, turn right on 24th St. and turn right into the ramp.