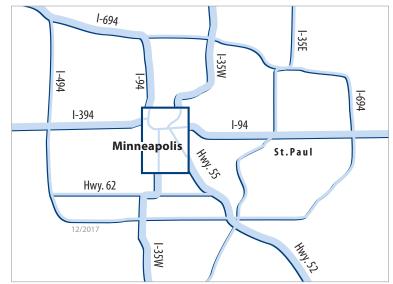

# Getting to Phillips Eye Institute

2215 Park Avenue South, Minneapolis, MN 55404 Directions Hotline: 612-775-8899

**I-35W construction may cause traffic delays** while visiting our campus. For the latest information on routes and road conditions, visit 511mn.org or call 511 prior to your departure.