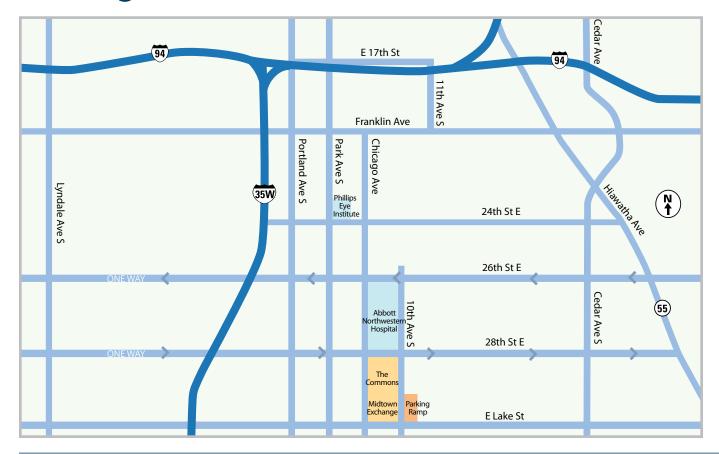

## Getting to The Commons

# The Commons at Midtown Exchange

2925 Chicago Ave. Minneapolis, MN 55407 Ph: 612-262-5000

#### From the North

Recommended from 35W:

- Take the I-94 W exit 17B go 0.5 mi
- Take the I-94 W ramp go 0.1 mi
- Keep right onto the 11th Ave S ramp go 0.2 mi
- Continue on E 17th St go 0.5 mi
- Turn left at Portland Ave S go 1.2 mi
- Turn left at E Lake St go 0.3 mi
- Turn left at 10th Ave S Parking ramp on right

#### From the East

Recommended from I-94:

- Take Cedar Ave S exit 234C go 0.2 mi
- Turn left at Cedar Ave S go 0.1 mi
- Turn left at Minnehaha Ave go 0.2 mi
- Turn right at Cedar Ave S go 1.1 mi
- Turn right at E Lake St go 0.7 mi
- Turn right at 10th Ave S Parking ramp on right

### From the South

Recommended from 35W:

- Take the 31st St exit 15 to Lake St – go 0.2 mi
- Continue on 2nd Ave S go 0.1 mi
- Cross Lake St to 28th St (one way)
  turn right at 28th St go 0.6 mi
- Turn right at 10th Ave S Parking ramp on left

#### From the West

Recommended from I-94/394:

- Turn right onto the I-94 E entry ramp go East 3.0 mi
- Take MN-55 exit 234A go 0.3 mi
- Continue on Hiawatha Ave go 0.2 mi
- Take Cedar Ave ramp go 0.2 mi
- Turn right at Cedar Ave S go 0.8 mi
- Turn right at E Lake St go 0.7 mi
- Turn right at 10th Ave S Parking ramp on right