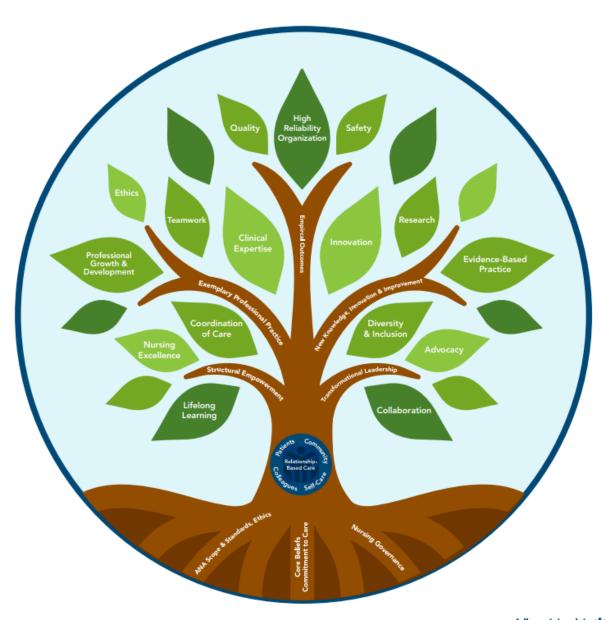

## Abbott Northwestern Nursing Professional Practice Model

Allina Health %

## **Nursing Professional Practice Model**

The Nursing Professional Practice Model provides a visual representation of nursing practice at Abbott Northwestern (ANW) Hospital.

Nursing practice at ANW is grounded by the American Nurses Association (ANA) Scope & Standards and Ethics, Allina Health's Core Beliefs and Commitment to Care, and the Abbott Northwestern Nursing Governance structure. Relationship-based care is core to nursing practice and essential for fostering collaboration with patients, colleagues, community, and individual self-care.

The leaves represent characteristics meaningful to nurses and nursing practice.